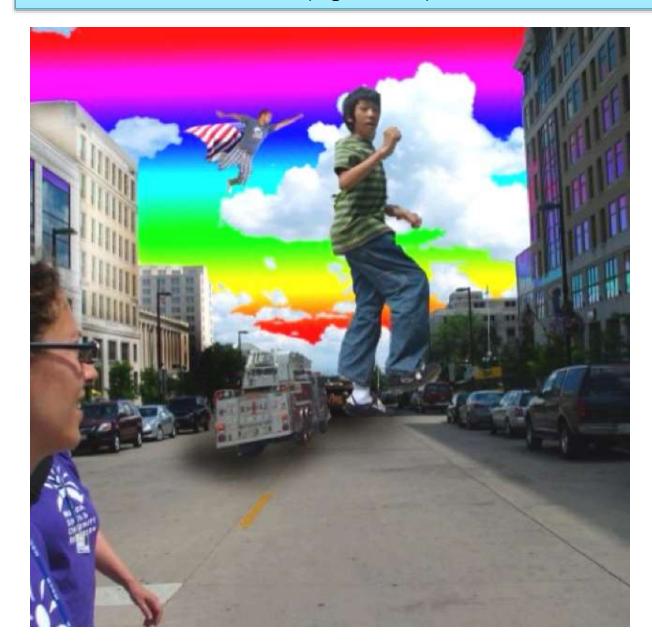

### Photoshop: "Warhol Many Faces" Make a collage that has 6+

faces and apply at least 6 different filters to them.

**Instructions on Moodle** 

**Photoshop: "Super Size"** Play with Size to change pictures of you and your friends into different environments. (big or small)