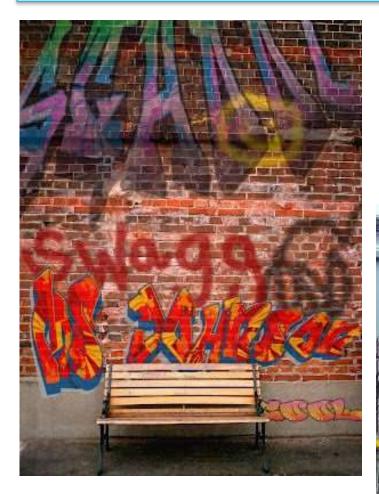

### Photoshop: "Graffiti" Digitally add Graffiti to a photo of a Building.

**Photoshop:** Digitally turn yourself into a Zombie, vampire or other monster and place yourself in a destroyed city.

http://www.worth1000.com/tutorials/16 2588/zombie-fication