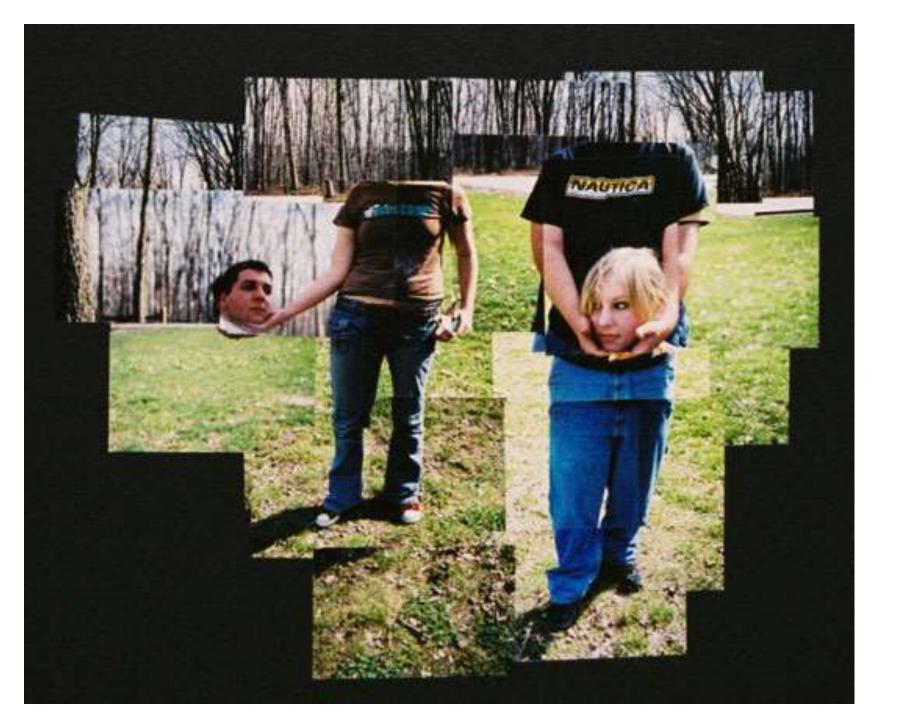

### Photoshop: "Warhol Many Faces" Make a collage that has 6+

faces and apply at least 6 different filters to them.

**Instructions on Moodle** 

**Photoshop: "Super Size"** Play with Size to change pictures of you and your friends into different environments. (big or small)