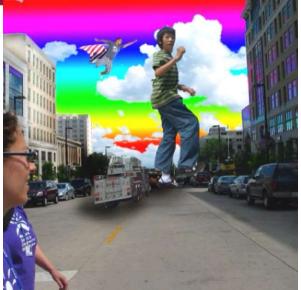

### Photoshop: "Warhol Many Faces" Make a collage that has 6+

faces and apply at least 6 different filters to them.

**Instructions on Moodle** 

**Photoshop: "Super Size"** Play with Size to change pictures of you and your friends into different environments. (big or small)