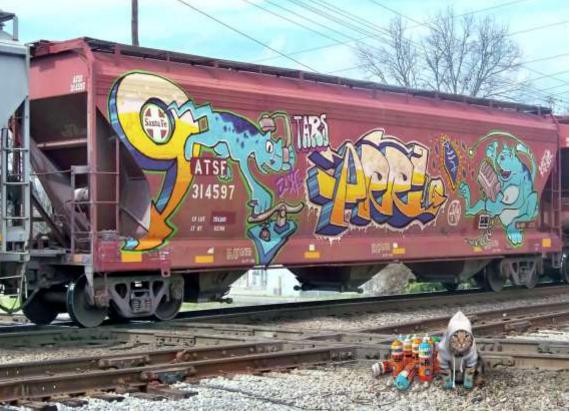

### Photoshop: "Graffiti" Digitally add Graffiti to a photo of a Building.

**Photoshop:** Digitally turn yourself into a Zombie, vampire or other monster and place yourself in a destroyed city.

http://www.worth1000.com/tutorials/16 2588/zombie-fication