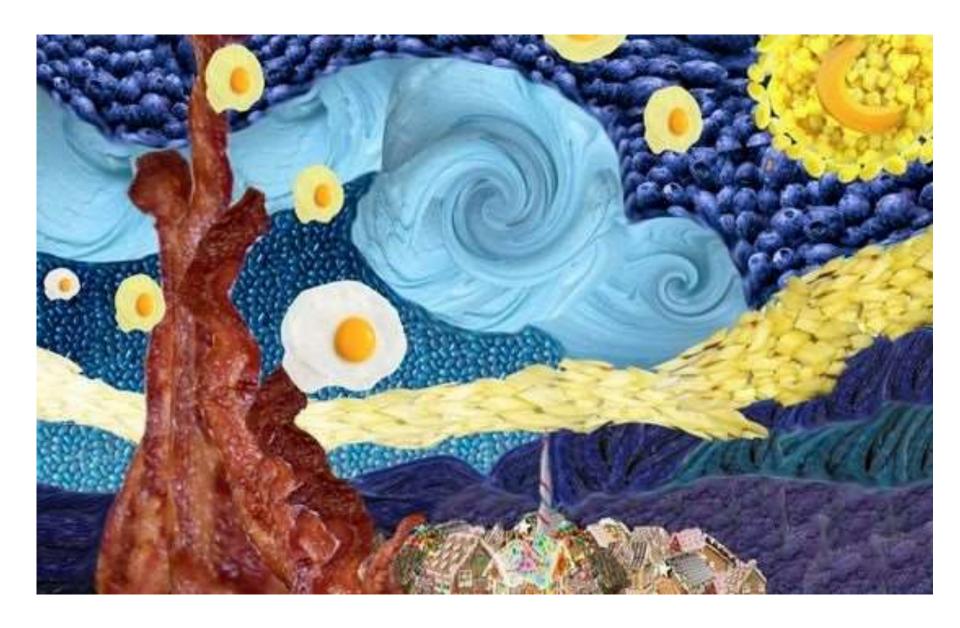

**PhotoShop:** Make a famous work of art collage using food photos.

**Photoshop:** Design your own **Photoshop** Challenge that stretches your abilities BEYOND the expert level.

Must complete 2 Digital Collage or Photography challenges and be approved for this Level!