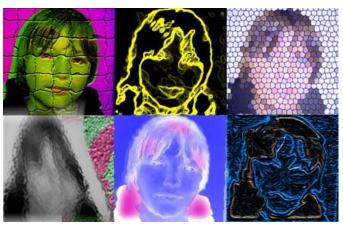

### Photoshop: "Warhol Many Faces" Make a collage that has 6+

faces and apply at least 6 different filters to them.

**Instructions on Moodle** 

**Photoshop: "Super Size"** Play with Size to change pictures of you and your friends into different environments. (big or small)