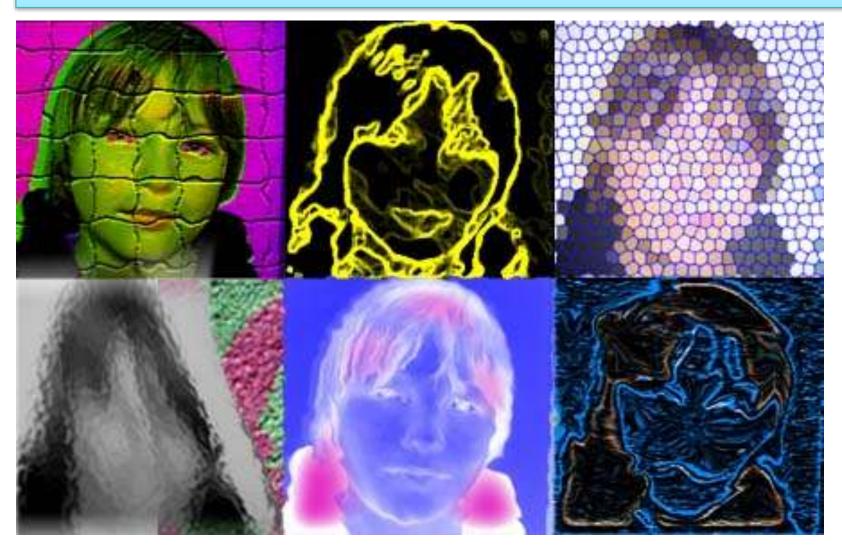

### Photoshop: "Warhol Many Faces" Make a collage that has 6+

faces and apply at least 6 different filters to them.

**Instructions on Moodle** 

**Photoshop: "Super Size"** Play with Size to change pictures of you and your friends into different environments. (big or small)