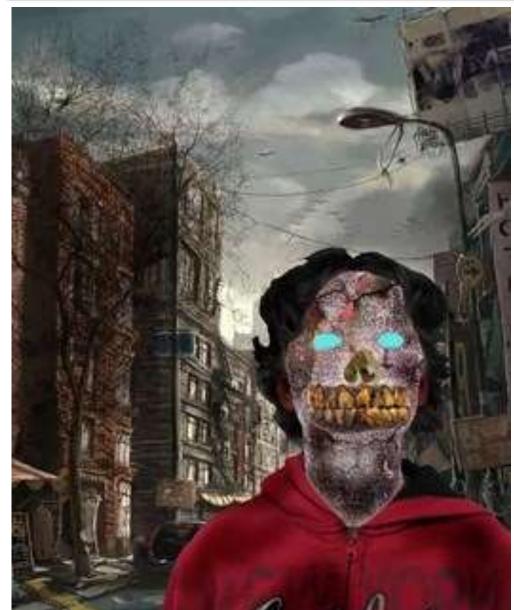

### Photoshop: "Graffiti" Digitally add Graffiti to a photo of a Building.

**Photoshop:** Digitally turn yourself into a Zombie, vampire or other monster and place yourself in a destroyed city.

http://www.worth1000.com/tutorials/16 2588/zombie-fication